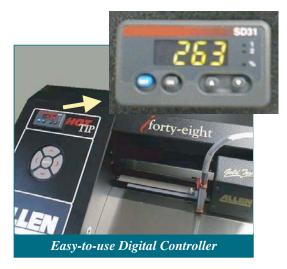

### **ADSI's Exclusive HOT TIP OPTION**

The Hot Tip Option is a digitally controlled cutting stylus that "heat-cuts" and edge seals your material at the same time! It will process a wide selection of media that can not be processed by a standard sign plotter. The **i-TECH** Cutter w/Hot Top will process with knife-cut precision while simulteaneously sealing the edge of the material. It is fast, precise and reduces labor and handling costs.

## The Hot Tip equipped i-TECHCutter...does the job with speed and precision!

Allen's Digitally Controlled Hot Tip combined with the precision of the GoldTouch Head delivers the accuracy, speed and control you need to process those special materials. Using the system is simple...we pre-test and calibrate each system at the factory. Changing the settings to process various materials is as easy as adjusting the Speed and Force settings. The cutter's intuitive control panel keeps it all very friendly!