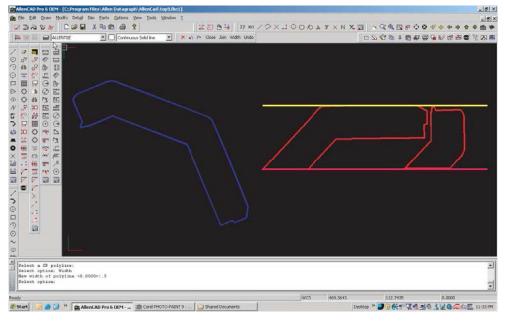

The addition of Allen DirectCut Tiling makes producing templates as easy as clicking a button. The user friendly one step operation saves time and material. No other commercially available CAD program has this unique capability.

Demo version available at www.allendatagraph.com

- » Allows you to easily design on existing images.
- » Easy to import for quick template cutting on the fly
- » Autotiling provides locking tabs for easy assembly of large or custom template designs.